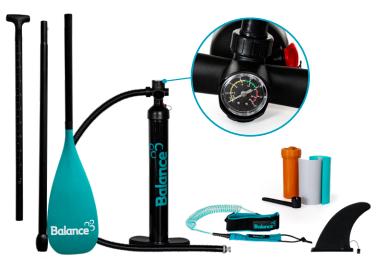

The Balance 11'0" SUP board has a **full deck pad**, which makes it more comfortable and safer to use. The full deck pad is also useful if you wish to take your dog out on an adventure. The board is equipped with leash holder, towing handle and practical deck cords for conveniently storing your flip-flops, water bottle and everything else needed for a day trip. The Balance 11'0" SUP board is made out of high quality Dropstitch material and the set includes everything you need to get-out-on-the-water (board, backpack transport bag, 3-pc travel paddle, 2-way pump, leash, repair kit & fin) and its inflatable construction makes board very easy to transport and store.

## **Package includes**

- Balance SUP board
- · backpack transport bag
- 3-pc travel paddle
- · 2-way pump
- leash
- repair kit
- removable center fin