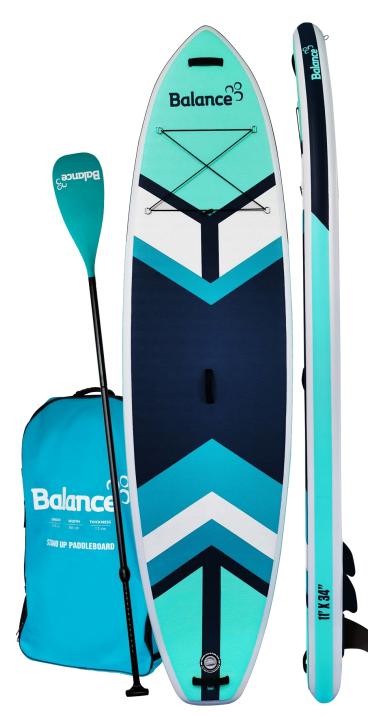

## **BALANCE 11'0"**

**Balance 11'0" SUP paddle board** is an all-around stable and durable inflatable SUP board. Balance 11'0" SUP board has the best ratio between length and width ensuring maximum stability. The board shape offers an excellent glide and speed. The board is equipped with **3 fins** 1 removable center fin for excellent tracking and 2 permanent side-fins for enhanced surf performance.

The Balance SUP board suits for a **wide range of activities** and all bodies of water. The Balance board is equally fun exploring the coastline, using in wavy waters as well as using as a platform for kids to play and swim from. This SUP board is ideal for families as it is suitable for a wide range of users, from beginners to intermediate and SUP enthusiasts.

The Balance 11'0" SUP board has a **full deck pad**, which makes it more comfortable and safer to use. The full deck pad is also useful if you wish to take your dog out on an adventure. The board is equipped with leash holder, towing handle and practical deck cords for conveniently storing your flip-flops, water bottle and everything else needed for a day trip. The Balance 11'0" SUP board is made out of high quality Dropstitch material and the set includes everything you need to get-out-on-the-water (board, backpack transport bag, 3-pc travel paddle, 2-way pump, leash, repair kit & fin) and its inflatable construction makes board very easy to transport and store.

## Balance SUP board measurements:

**Length:** 335 cm (11'0") **Width:** 86 cm (34') **Thickness:** 15 cm (5.9') **Capacity:** 120 kg (265 lbs)

## **Package includes**

- Balance SUP board
- · backpack transport bag
- 3-pc travel paddle
- · 2-way pump
- leash
- repair kit
- removable center fin